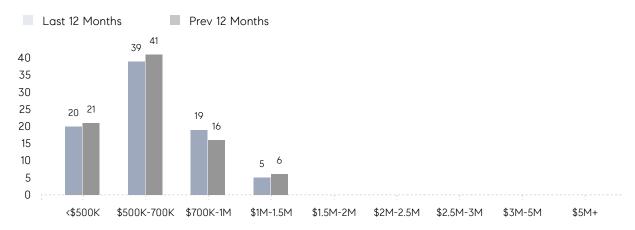

| 103%      |           |
|                | AVERAGE SOLD PRICE | \$745,000 | \$615,857 | 21%       |
|                | # OF CONTRACTS     | 4         | 2         | 100%      |
|                | NEW LISTINGS       | 2         | 1         | 100%      |
| Condo/Co-op/TH | AVERAGE DOM        | 54        | 56        | -4%       |
|                | % OF ASKING PRICE  | 98%       | 101%      |           |
|                | AVERAGE SOLD PRICE | \$767,500 | \$662,667 | 16%       |
|                | # OF CONTRACTS     | 1         | 2         | -50%      |
|                | NEW LISTINGS       | 2         | 1         | 100%      |
|                |                    |           |           |           |

# Roseland

### DECEMBER 2022

### Monthly Inventory





### Contracts By Price Range



### Listings By Price Range



# COMPASS



Compass makes no representations or warranties, express or implied, with respect to future market conditions or prices of residential product at the time the subject property or any competitive property is complete and ready for occupancy or with respect to any report, study, finding, recommendation or other information provided by Compass herein. Moreover, no warranty, express or implied, is made or should be assumed regarding the accuracy, adequacy, completeness, legality, reliability, merchantability or fitness for a particular purpose of any information, in part or whole, contained herein. All material is presented with the understanding that Compass shall not be deemed to provide legal, accounting or other professional services. This is no