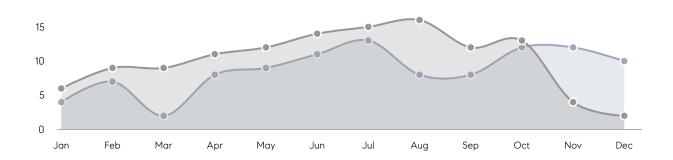

| % OF ASKING PRICE  | 96%       | 103%      |           |
|                | AVERAGE SOLD PRICE | \$745,000 | \$615,857 | 21%       |
|                | # OF CONTRACTS     | 4         | 2         | 100%      |
|                | NEW LISTINGS       | 2         | 1         | 100%      |
| Condo/Co-op/TH | AVERAGE DOM        | 54        | 56        | -4%       |
|                | % OF ASKING PRICE  | 98%       | 101%      |           |
|                | AVERAGE SOLD PRICE | \$767,500 | \$662,667 | 16%       |
|                | # OF CONTRACTS     | 1         | 2         | -50%      |
|                | NEW LISTINGS       | 2         | 1         | 100%      |
|                |                    |           |           |           |

# Roseland

### DECEMBER 2022

### Monthly Inventory





### Contracts By Price Range



### Listings By Price Range



# COMPASS



Compass makes no representations or warranties, express or implied, with respect to future market conditions or prices of residential product at the time the subject property or any competitive property is complete and ready for occupancy or with respect to any report, study, finding, recommendation or other information provided by Compass herein. Moreover, no warranty, express or implied, is made or should be assumed regarding the accuracy, adequacy, completeness, legality, reliability, merchantability or fitness for a particular purpose of any information, in part or whole, contained herein. All material is presented with the understanding that Compass shall not be deemed to provide legal, accounting or other p