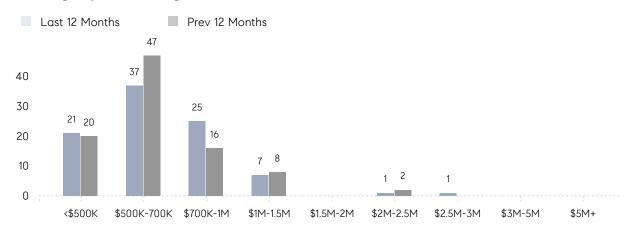

| AVERAGE SOLD PRICE | \$745,000 | \$615,857 | 21%       |
|                | # OF CONTRACTS     | 4         | 2         | 100%      |
|                | NEW LISTINGS       | 2         | 1         | 100%      |
| Condo/Co-op/TH | AVERAGE DOM        | 54        | 56        | -4%       |
|                | % OF ASKING PRICE  | 98%       | 101%      |           |
|                | AVERAGE SOLD PRICE | \$767,500 | \$662,667 | 16%       |
|                | # OF CONTRACTS     | 1         | 2         | -50%      |
|                | NEW LISTINGS       | 2         | 1         | 100%      |
|                |                    |           |           |           |

# Roseland

### DECEMBER 2022

### Monthly Inventory





### Contracts By Price Range



### Listings By Price Range



# COMPASS



Compass makes no representations or warranties, express or implied, with respect to future market conditions or prices of residential product at the time the subject property or any competitive property is complete and ready for occupancy or with respect to any report, study, finding, recommendation or other information provided by Compass herein. Moreover, no warranty, express or implied, is made or should be assumed regarding the accuracy, adequacy, completeness, legality, reliability, merchantability or fitness for a particular purpose of any information, in part or whole, contained herein. All material is presented with the understanding that Compass shall not be deemed to provide legal, accounting or other professional services. This is not intended to solicit the purch